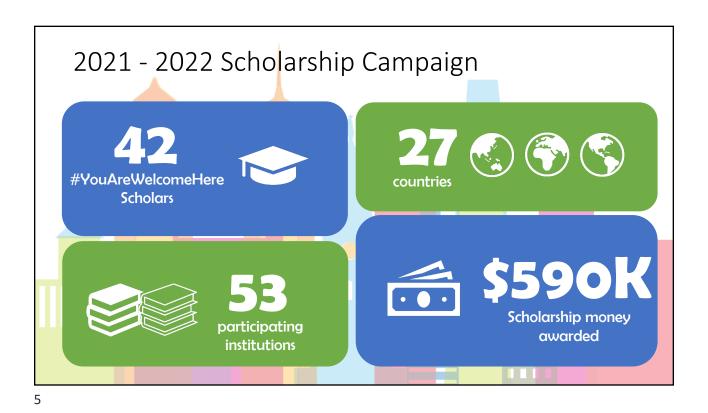

#YouAreWelcomeHere

2019-2021 Comparison Number of YAWH Scholars Number of Countries Number of Institutions Offering Number of Institutions Enrolling Dollar Value of Scholarship for the Year (First Year Only) \$720,000 \$349,000 \$590,000