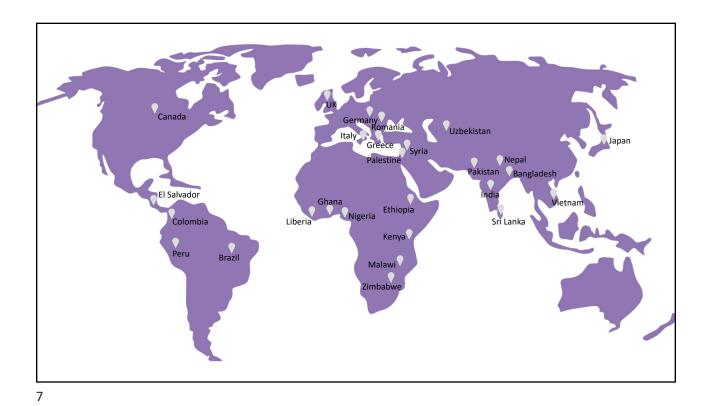

#YouAreWelcomeHere

2019-2021 Comparison Number of YAWH Scholars Number of Countries Number of Institutions Offering Number of Institutions Enrolling Dollar Value of Scholarship for the Year (First Year Only) \$720,000 \$349,000 \$590,000